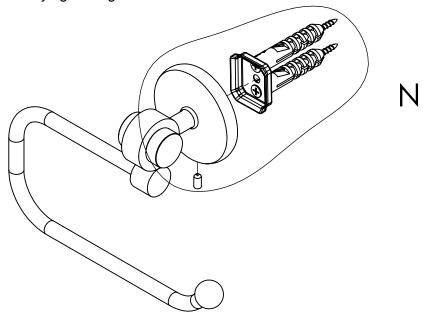

### **Step 2:** Attach Bracket to Mounting Plate.

Place bracket on mounting plate and secure by tightening set screw as shown below.