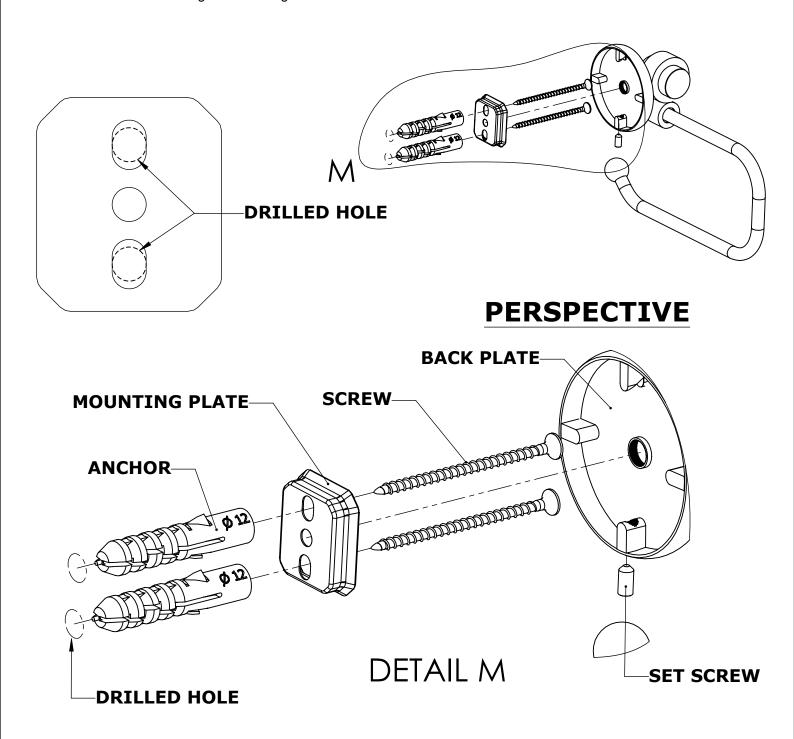

#### Step 1: Drill holes in Wall for screw anchors and attach Mounting Plate to Wall

Determine your desired location for installation and make a mark for the location of the mounting plate. Remove mounting plate from backplate by loosening set screw in backplate as pictured below. Place center hole of mounting plate over mark made above. Make 2 marks where mounting screws will be placed as shown below. Drill hole at each of the marks. (You may substitute other style mounting anchors or screws if desired). Place anchors into the holes made. Place mounting plate over holes and secure to mounting surface using screws as shown below.