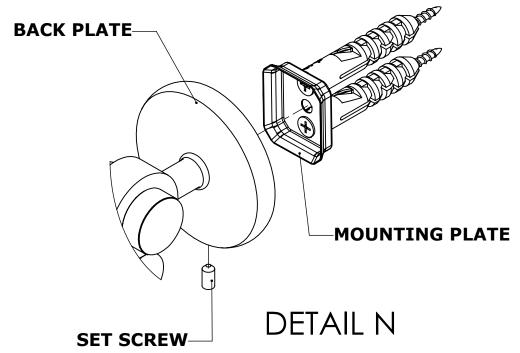

### **Step 2:** Attach Bracket to Mounting Plate.

Place bracket on mounting plate and secure by tightening set screw as shown below.